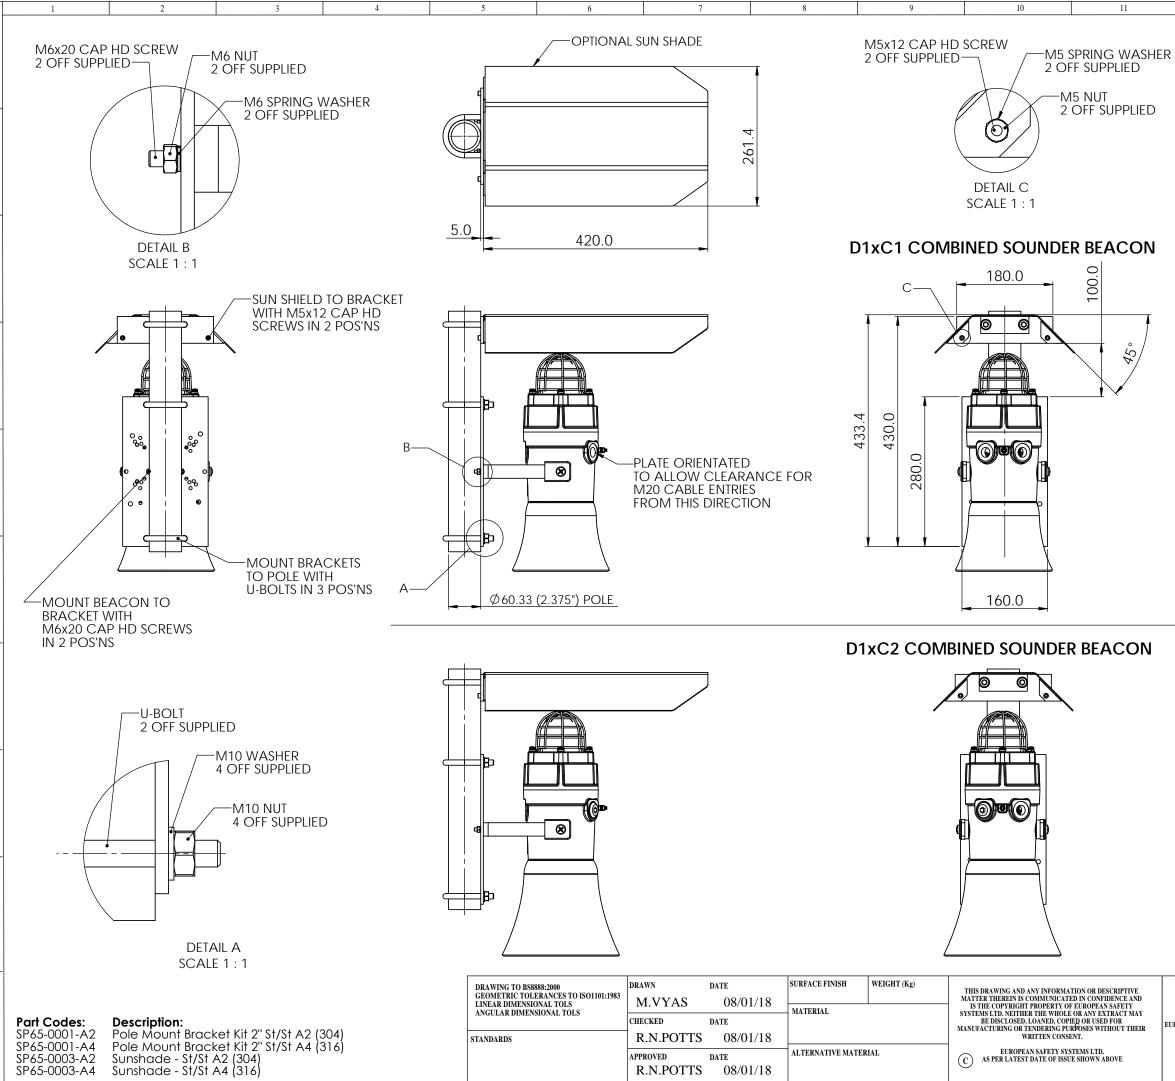

| 12                                                          | 13                           |                                                        | 14               |   |
|-------------------------------------------------------------|------------------------------|--------------------------------------------------------|------------------|---|
|                                                             |                              | REASON - INITIAL - D.<br>Introduction                  | ATE              |   |
| E                                                           |                              | MV 08/01/18<br>Various changes to no<br>DAH 27/07/2018 | otes             | A |
|                                                             |                              | DAH 27/07/2018                                         |                  |   |
|                                                             |                              |                                                        |                  |   |
|                                                             |                              |                                                        |                  |   |
|                                                             |                              |                                                        |                  | В |
|                                                             |                              |                                                        |                  |   |
|                                                             |                              |                                                        |                  |   |
|                                                             |                              |                                                        |                  | с |
|                                                             |                              |                                                        |                  |   |
|                                                             |                              |                                                        |                  |   |
|                                                             |                              |                                                        |                  |   |
|                                                             |                              |                                                        |                  | D |
|                                                             |                              |                                                        |                  |   |
|                                                             |                              |                                                        |                  |   |
|                                                             |                              | 000                                                    |                  |   |
|                                                             |                              |                                                        |                  | E |
|                                                             |                              |                                                        |                  |   |
|                                                             |                              |                                                        |                  |   |
|                                                             |                              | $\langle \rangle$                                      |                  | F |
|                                                             |                              |                                                        |                  |   |
|                                                             |                              |                                                        |                  |   |
|                                                             |                              |                                                        |                  |   |
|                                                             |                              |                                                        |                  | G |
|                                                             |                              |                                                        |                  |   |
| *                                                           |                              |                                                        |                  |   |
|                                                             |                              | 9 <sup>0</sup> 9 <sup>0</sup>                          |                  |   |
|                                                             |                              |                                                        |                  | Η |
|                                                             |                              | ( <b>1</b> 0 <sup>1</sup> · o                          |                  |   |
|                                                             |                              |                                                        |                  |   |
|                                                             |                              |                                                        |                  | Ţ |
|                                                             | /                            |                                                        |                  | Ι |
| (                                                           |                              |                                                        |                  |   |
|                                                             | L DIMENSIONS IN              |                                                        |                  |   |
| TIT                                                         | IN DOUBT, ASK -<br>NOT SCALE |                                                        | A2               |   |
| UROPEAN SAFETY SYSTEMS LTD<br>IMPRESS HOUSE<br>MANSELL ROAD | DIxC2 COM                    | NPS 2") POLE & SUN SCR<br>IBINED HORN & BEACO          | EEN D1xC1 /<br>N | J |
| LONDON W3 7QH SCA                                           | LE SHEET<br>1:5 1 OF         | 1 DRAWING NUMBER<br>1 D217-05-                         | -661             |   |
|                                                             |                              |                                                        |                  |   |