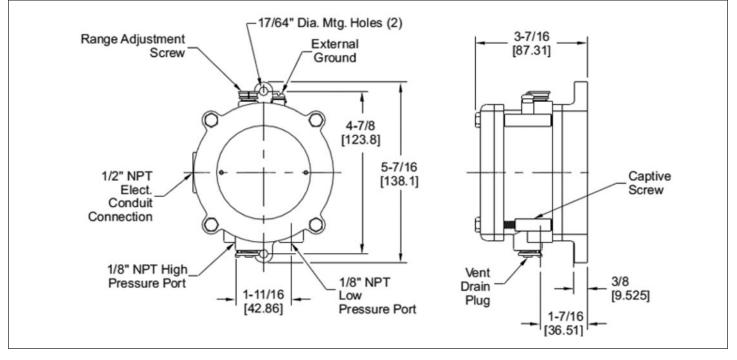

## Model DP-1A Pressure Switch

## FEATURES

- Explosion Proof
- Class I, Division 1, Groups C & D and Class II, Division 1, Groups F & G
- Mechanical Diaphragm Type
- No Input Power Required
- Output Signal From: Form C Relay, Single-Pole Double-Throw Switch Type
- Three Screw Type Electrical Connection Common, Normally Open, Normally Closed
- Screw Type Setpoint Adjustment on Top of Housing