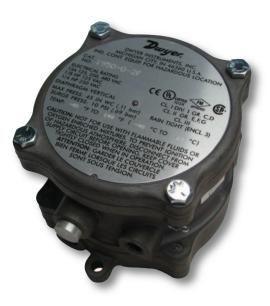

## Model DP-1A Pressure Switch

## FEATURES

- Explosion Proof
- Class I, Division 1, Groups C & D and Class II, Division 1, Groups F & G
- Mechanical Diaphragm Type
- No Input Power Required
- Output Signal From: Form C Relay, Single-Pole Double-Throw Switch Type
- Three Screw Type Electrical Connection Common, Normally Open, Normally Closed
- Screw Type Setpoint Adjustment on Top of Housing