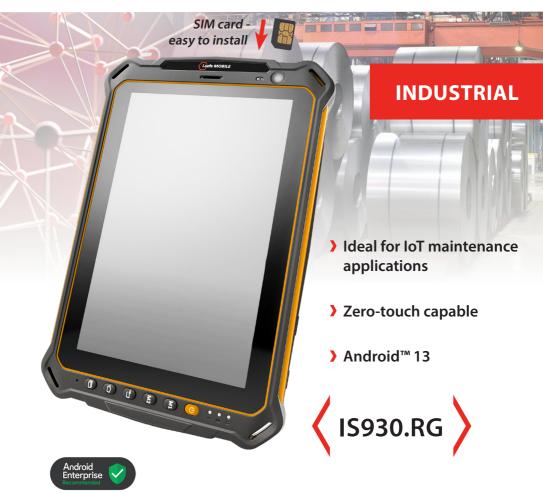

The robust and powerful tablet of the Industry 4.0 generation is Android Enterprise Recommended and can be used immediately thanks to its zero-touch functionality, making it ideally suited for maintenance applications in the IoT environment. The 8-inch display, two freely programmable buttons, a long-life battery, a practical hand strap and a separate leather bag with a shoulder/belt or carry strap system are further highlights.

| TECHNICAL FEATURES  |                                                                                                                                                                                                   |
|---------------------|---------------------------------------------------------------------------------------------------------------------------------------------------------------------------------------------------|
| Operating system    | Android <sup>™</sup> 13                                                                                                                                                                           |
| Processor           | SDM660 Octa-Core (Kryo Gold-Quad cores 2,2 GHz; Kryo Silver-Quad cores 1,8 GHz)                                                                                                                   |
| Memory              | $4\mathrm{GB}\mathrm{RAM} 64\mathrm{GB}$ internal memory $ $ microSD memory up to 512 GB                                                                                                          |
| Frequencies         | 2G GSM: 850/900/1800/1900 MHz<br>3G WCDMA: UMTS B1/2/4/5/8<br>4G LTE-FDD: B1/2/3/4/5/7/8/12 with MFBI B13/14/17/20/25/26/28A/28B/29/30/66<br>4G LTE-TDD: B38/B39/B40/B41<br>4G LTE-SCDMA: B34/B39 |
| Dimensions          | size: 237 x 156 x 22 mm   weight: 890 g                                                                                                                                                           |
| Display             | 8" Gorilla Glass® 3. generation   1200 x 1920 pixels                                                                                                                                              |
| Battery             | 8400 mAh                                                                                                                                                                                          |
| Camera              | 13 MP AF rear camera   5 MP FF front camera                                                                                                                                                       |
| Connections         | WiFi 2,4 GHz $+$ 5 GHz: IEEE 802.11 a/b/g/n/ac/e/k/r/h with max. 8 connections hotspot Bluetooth* 5 GPS, A-GPS, Glonass, Beidou, Galileo Near Field Communication                                 |
| Types of protection | IP68 dust-/waterproof   MIL-STD-810H   usable from -20 °C to +60 °C                                                                                                                               |

## **FURTHER FEATURES**

SOS key for loneworker protection LWP ready (third party application required, based on country specific regulations)

2 freely programmable keys

Usable with gloves

Accelerometer, gyroscope, magnetic, temperature and humidity, proximity sensors